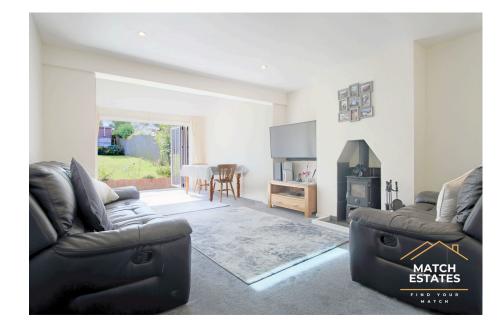

Upon entering, you are welcomed by a spacious and inviting entrance hall that sets the tone for the rest of the property. This area provides seamless access to the main living spaces, creating a smooth flow throughout the home. The open-plan lounge and dining area serve as the heart of the home, offering a generous and versatile space for relaxation and entertainment. One of the standout features of this space is the full-width bi-fold doors that flood the room with natural light and open directly onto the beautifully maintained garden. This feature allows for a perfect blend of indoor and outdoor living, ideal for both everyday enjoyment and special occasions.