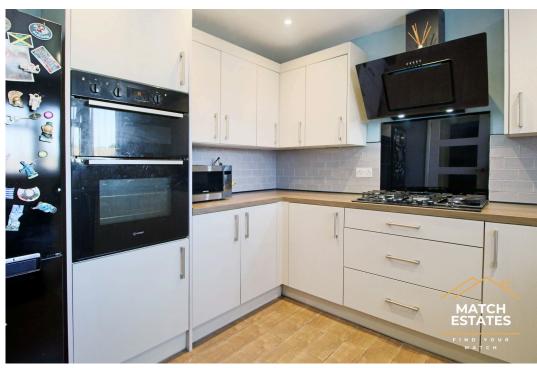

The modern kitchen, positioned at the front of the property, combines style with practicality. Designed with contemporary fittings and fixtures, it provides ample workspace, storage, and a range of integrated appliances, making it a joy for anyone who loves to cook. The open-plan layout ensures that the kitchen is both a functional workspace and a welcoming area for casual dining or socialising.