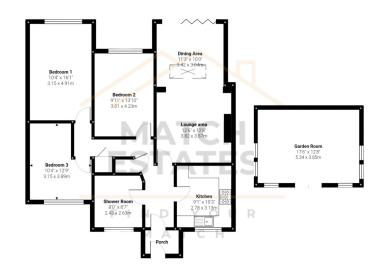

We are delighted to present this exceptional three-bedroom semidetached bungalow, which has been beautifully renovated and extended to offer modern, luxurious living. Nestled in the desirable location of The Street, Hawkinge, this property perfectly blends contemporary style with comfort, making it an ideal home for families and professionals alike.

The property includes three well-proportioned double bedrooms, each designed to offer comfort and tranquillity. These rooms have been thoughtfully laid out to cater to modern living, providing ample space for storage and personalisation. The contemporary three-piece shower room is sleek and modern, featuring high-quality fittings and a clean, minimalist design, offering a comfortable and convenient space for daily use.

Measurements are approximate and for display purposes only

- GUIDE PRICE £425,000 £450,000
- Very Spacious Throughout
- Driveway for Three Cars
- Summer House

- Three Bedroom Semi Detached Bungalow
- Situated in a Popular Village
- Larage Garden
- Outstanding Rated Hawkinge Primary Less Than 1/2 Mile Away