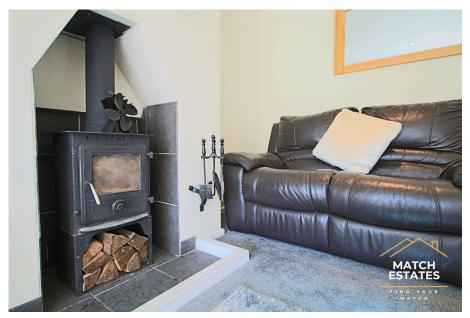

Upon entering, you are welcomed by a spacious and inviting entrance hall that sets the tone for the rest of the property. This area provides seamless access to the main living spaces, creating a smooth flow throughout the home. The open-plan lounge and dining area serve as the heart of the home, offering a generous and versatile space for relaxation and entertainment. One of the standout features of this space is the full-width bi-fold doors that flood the room with natural light and open directly onto the beautifully maintained garden. This feature allows for a perfect blend of indoor and outdoor living, ideal for both everyday enjoyment and special occasions.