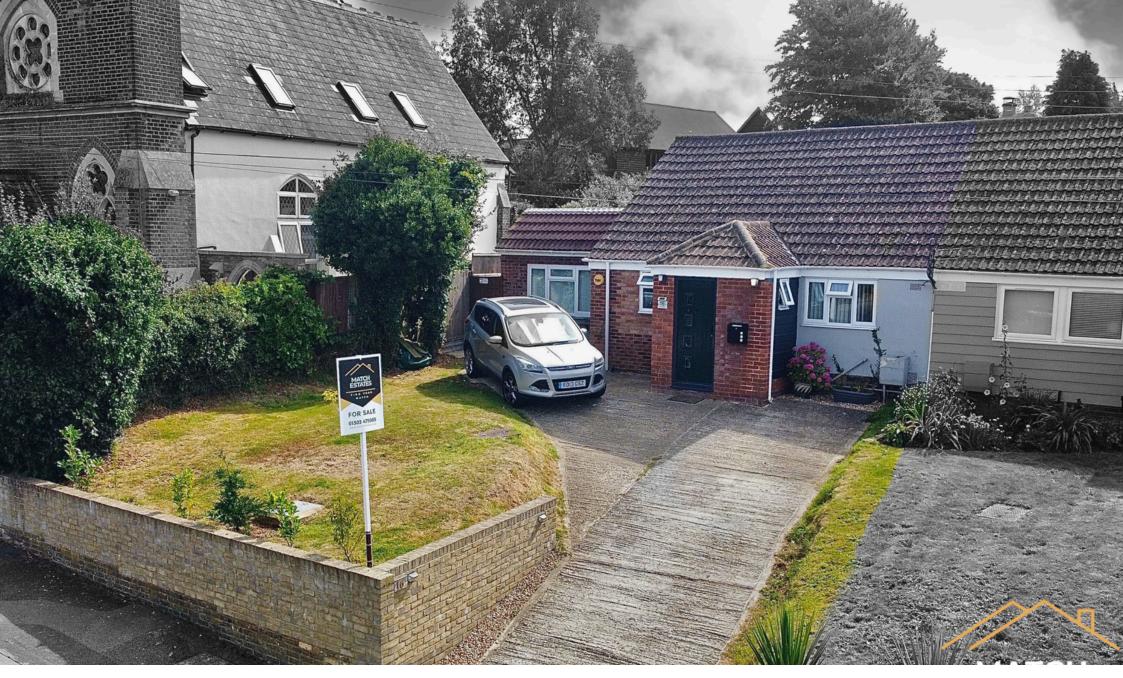

We are delighted to present this exceptional three-bedroom semidetached bungalow, which has been beautifully renovated and extended to offer modern, luxurious living. Nestled in the desirable location of The Street, Hawkinge, this property perfectly blends contemporary style with comfort, making it an ideal home for families and professionals alike.

Measurements are approximate and for display purposes only

- GUIDE PRICE £425,000 £450,000
- Very Spacious Throughout
- Driveway for Three Cars
- Summer House

- Three Bedroom Semi Detached Bungalow
- Situated in a Popular Village
- Larage Garden
- Outstanding Rated Hawkinge Primary Less Than 1/2 Mile Away