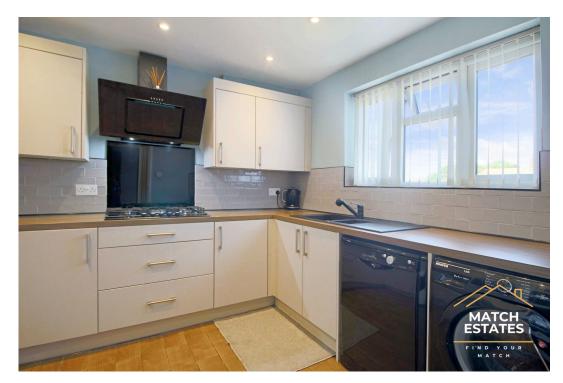

The modern kitchen, positioned at the front of the property, combines style with practicality. Designed with contemporary fittings and fixtures, it provides ample workspace, storage, and a range of integrated appliances, making it a joy for anyone who loves to cook. The open-plan layout ensures that the kitchen is both a functional workspace and a welcoming area for casual dining or socialising.